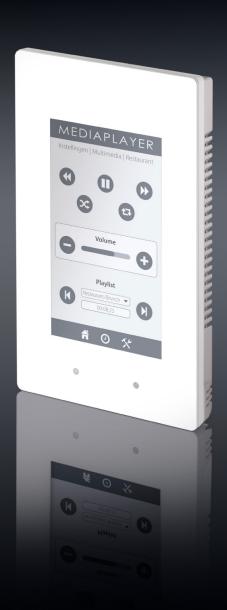

## Customisable operation with integrated web server

The Web+IT technology is already integrated into the programmable panel. This allows operation in situ via the Room Panel as well as seamless integration into the building's technical systems. This makes it highly flexible and enables it to be customised to meet the individual needs of users.

### Varied products for room automation

The E-Line range is perfectly tailored to the various requirements in your room. Energy-saving modules for HVAC as well as light and shade combinations can be connected directly to the panel's logic controller via the serial interface.