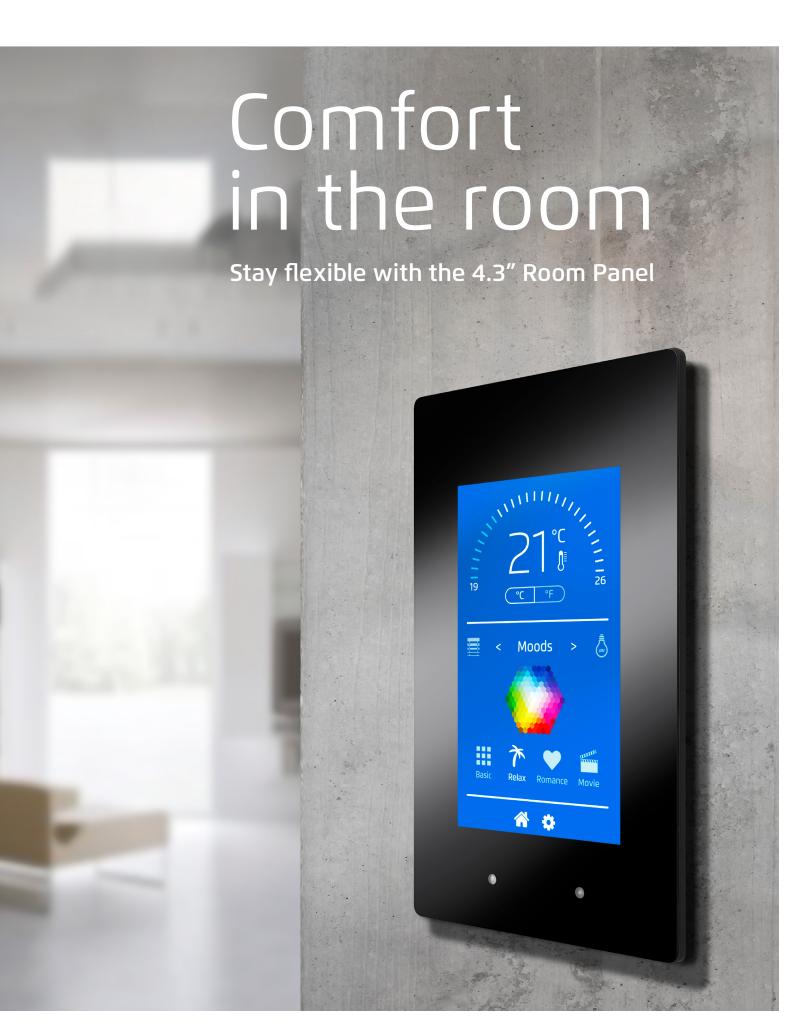

## Freely configurable operating device with capacitive touch panel

The Room Panels are suitable for high-quality, contemporary applications in offices, hotels or other prestigious premises. Thanks to their understated design, the focus remains on the freely customisable graphical user interface, which offers great scope for creativity.

The elegant touch panel with LED background lighting has built-in communications interfaces (Ethernet/RS-485) and a temperature sensor. The freely programmable logic controller allows individual room control to meet all requirements.

#### Flexible system expansion

The programmable panel serves as a central control unit in the room and allows the use of various standards. EnOcean is suitable for connecting wireless sensors, actuators and switches. With LED dimming modules or DALI, perfectly tailored light scenes and lighting concepts can be achieved. It is also easy to connect KNX components using IP couplers.