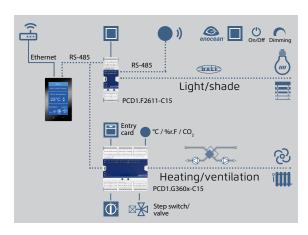

### Varied products for room automation

The E-Line range is perfectly tailored to the various requirements in your room. Energy-saving modules for HVAC as well as light and shade combinations can be connected directly to the panel's logic controller via the serial interface.

#### Flexible system expansion

The programmable panel serves as a central control unit in the room and allows the use of various standards. EnOcean is suitable for connecting wireless sensors, actuators and switches. With LED dimming modules or DALI, perfectly tailored light scenes and lighting concepts can be achieved. It is also easy to connect KNX components using IP couplers.

#### System expansion\*

| -)             |                                                                                                                                          |  |
|----------------|------------------------------------------------------------------------------------------------------------------------------------------|--|
| PCD1.A2000-A20 | Module for switching loads,<br>6 relays 230 VAC, 16 A                                                                                    |  |
| PCD1.B5000-A20 | Module for recording and switching 230 V signals, 6 digital inputs 230 V and 3 relays 230 V, 6 A                                         |  |
| PCD1.G2000-A20 | HVAC module with 6 universal inputs (digital, analogue), 2 analogue outputs 010 V and 2 triacs 24 V/230 VAC, 1A                          |  |
| PCD1.F2611-C15 | DALI module, freely programmable with integrated DALI bus power supply, $2 \times RS$ -485 and 4 digital inputs                          |  |
| PCD1.G3601-C15 | HVAC module, freely programmable with extra RS-485 interface for communicative room operating devices, 8 DI, 4 AI, 4 relays and 4 triacs |  |