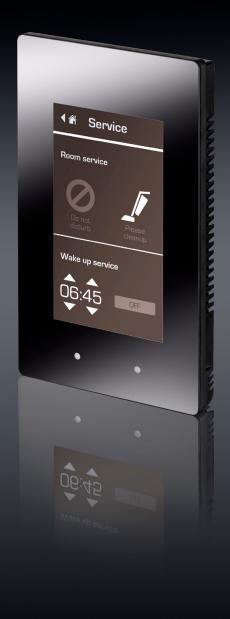

## Customisable operation with integrated web server

The Web+IT technology is already integrated into the programmable panel. This allows operation in situ via the Room Panel as well as seamless integration into the building's technical systems. This makes it highly flexible and enables it to be customised to meet the individual needs of users.

### Varied products for room automation

The E-Line range is perfectly tailored to the various requirements in your room. Energy-saving modules for HVAC as well as light and shade combinations can be connected directly to the panel's logic controller via the serial interface.