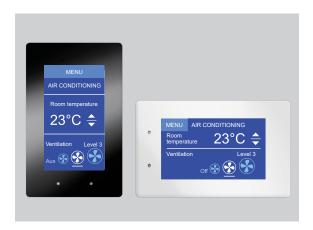

### Varied products for room automation

The E-Line range is perfectly tailored to the various requirements in your room. Energy-saving modules for HVAC as well as light and shade combinations can be connected directly to the panel's logic controller via the serial interface.

#### Flexible system expansion

The programmable panel serves as a central control unit in the room and allows the use of various standards. EnOcean is suitable for connecting wireless sensors, actuators and switches. With LED dimming modules or DALI, perfectly tailored light scenes and lighting concepts can be achieved. It is also easy to connect KNX components using IP couplers.