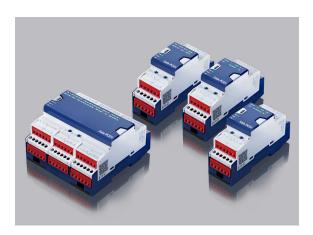

### Varied products for room automation

The E-Line range is perfectly tailored to the various requirements in your room. Energy-saving modules for HVAC as well as light and shade combinations can be connected directly to the panel's logic controller via the serial interface.

#### System expansion\*

| -)             |                                                                                                                                          |  |
|----------------|------------------------------------------------------------------------------------------------------------------------------------------|--|
| PCD1.A2000-A20 | Module for switching loads,<br>6 relays 230 VAC, 16 A                                                                                    |  |
| PCD1.B5000-A20 | Module for recording and switching 230 V signals, 6 digital inputs 230 V and 3 relays 230 V, 6 A                                         |  |
| PCD1.G2000-A20 | HVAC module with 6 universal inputs (digital, analogue), 2 analogue outputs 010 V and 2 triacs 24 V/230 VAC, 1A                          |  |
| PCD1.F2611-C15 | DALI module, freely programmable with integrated DALI bus power supply, $2 \times RS$ -485 and 4 digital inputs                          |  |
| PCD1.G3601-C15 | HVAC module, freely programmable with extra RS-485 interface for communicative room operating devices, 8 DI, 4 AI, 4 relays and 4 triacs |  |